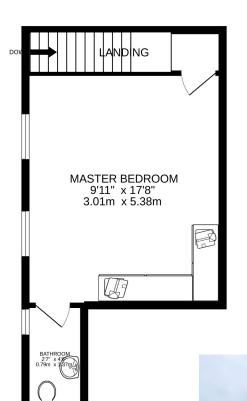

.

Garden Flat, 1b Stretton Road, West End, Leicester LE3 6BL

Total Approximate Gross Internal Floor Area = 882 SQ FT / 82 SQ M

Measurements are approximate. Not to scale. For illustrative purposes only.