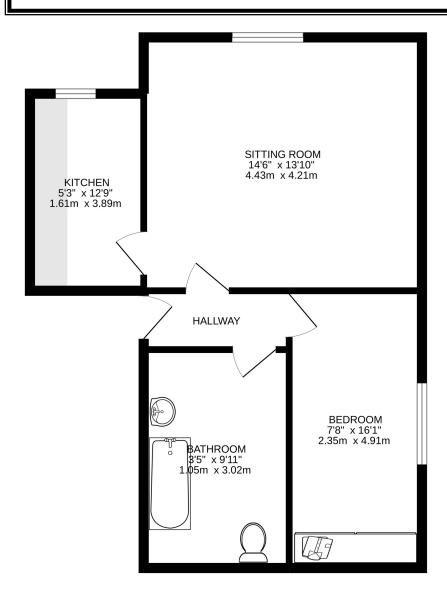

# **GROUND FLOOR FLAT TWO**

462 sq feet / 43 sq metres I EPC - C Hallway I sitting room I kitchen I bedroom I bathroom Achieving a rental income of £500pcm