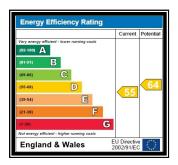

### **GROUND FLOOR FLAT ONE**

430 sq feet / 60 sq metres | EPC – D Reception Hall | kitchen | sitting room | bedroom | bathroom Achieving a rental income of £390pcm

# **GROUND FLOOR FLAT TWO**

462 sq feet / 43 sq metres I EPC - C Hallway I sitting room I kitchen I bedroom I bathroom Achieving a rental income of £500pcm

# FIRST FLOOR FLAT THREE

538 sq feet / 50 sq metres I EPC - D Accommodation to be confirmed Achieving a rental income of £525pcm

#### **GARDEN FLAT**

882 sq feet / 82 sq metres I EPC - D
Hallway I sitting room I kitchen I bathroom stairs to first floor I bedroom I en-suite I WC I
Achieving a rental income of £480pcm