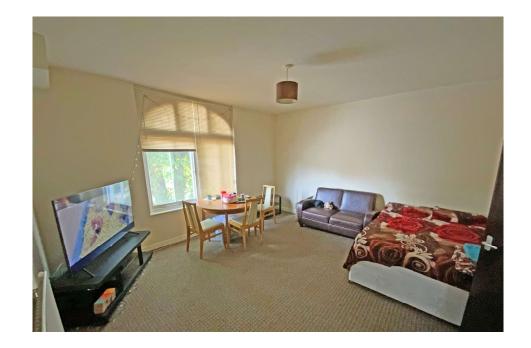

### **GROUND FLOOR FLAT ONE**

430 sq feet / 60 sq metres | EPC – D Reception Hall | kitchen | sitting room | bedroom | bathroom Achieving a rental income of £390pcm

# **GROUND FLOOR FLAT TWO**

462 sq feet / 43 sq metres I EPC - C Hallway I sitting room I kitchen I bedroom I bathroom Achieving a rental income of £500pcm

# FIRST FLOOR FLAT THREE

538 sq feet / 50 sq metres I EPC - D Accommodation to be confirmed Achieving a rental income of £525pcm

#### **GARDEN FLAT**

882 sq feet / 82 sq metres I EPC - D
Hallway I sitting room I kitchen I bathroom stairs to first floor I bedroom I en-suite I WC I
Achieving a rental income of £480pcm