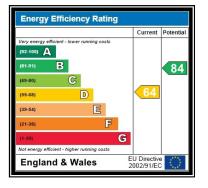

### **GROUND FLOOR FLAT ONE**

430 sq feet / 60 sq metres | EPC – D Reception Hall | kitchen | sitting room | bedroom | bathroom Achieving a rental income of £390pcm

# **GROUND FLOOR FLAT TWO**

462 sq feet / 43 sq metres I EPC - C Hallway I sitting room I kitchen I bedroom I bathroom Achieving a rental income of £500pcm

# FIRST FLOOR FLAT THREE

538 sq feet / 50 sq metres I EPC - D Accommodation to be confirmed Achieving a rental income of £525pcm

#### **GARDEN FLAT**

882 sq feet / 82 sq metres I EPC - D
Hallway I sitting room I kitchen I bathroom stairs to first floor I bedroom I en-suite I WC I
Achieving a rental income of £480pcm