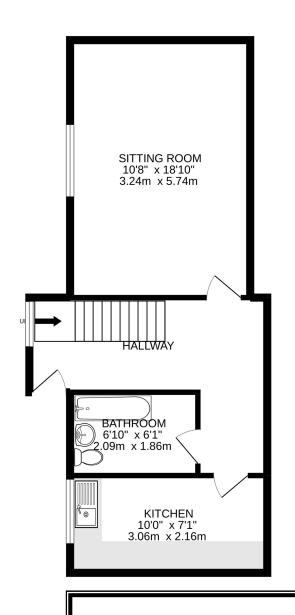

### **GROUND FLOOR FLAT ONE**

430 sq feet / 60 sq metres | EPC – D Reception Hall | kitchen | sitting room | bedroom | bathroom Achieving a rental income of £390pcm

# Ground Floor Flat 1, 27, Fosse Road Central, West End, Leicester LE3 5PU

Total Approximate Gross Internal Floor Area = 430 SQ FT / 60 SQ M Measurements are approximate. Not to scale. For illustrative purposes only.