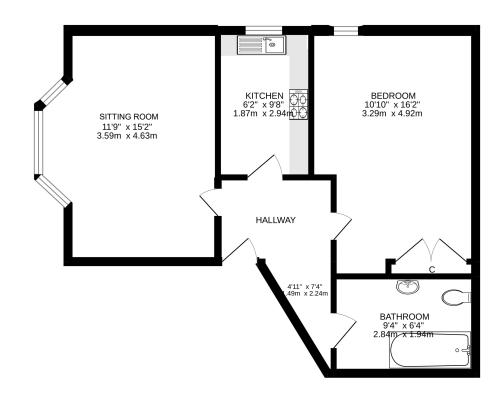

### **GROUND FLOOR FLAT ONE**

430 sq feet / 60 sq metres | EPC – D Reception Hall | kitchen | sitting room | bedroom | bathroom Achieving a rental income of £390pcm